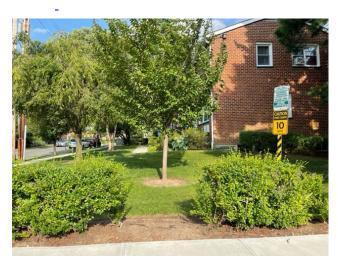

We are working on replacing the bushes in the area and are asking anyone who may be cutting through bushes throughout the property to please stop and use the walkways.

Below are 2 pictures of one area in Lot D for example.